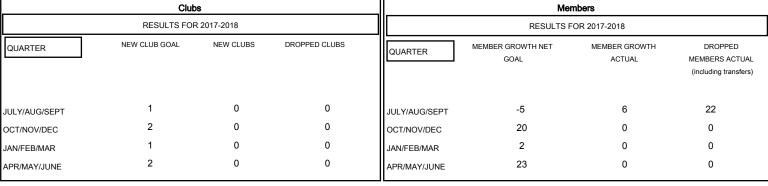

## MONTHLY MEMBERSHIP PROGRESS REPORT

## District 24 B

Results as of: 08/31/2017

## **CINDY GREGG LOCATION VIRGINIA GMT CA** Clubs Members RESULTS FOR 2017-2018



## GOALS AND ACTUAL NEW CLUBS CUMULATIVE





| -■- MEMBER GROWTH NET GOAL        |
|-----------------------------------|
| - ● - MEMBER GROWTH ACTUAL        |
| - ▲ - LAST YEAR MEMBERSHIP ACTUAL |
|                                   |
|                                   |
|                                   |

| DROPPED CLUBS: 0 |    |
|------------------|----|
| DROPPED MEMBERS  |    |
| DECEASED         | 0  |
| CLUB CANCELLED   | 0  |
| OTHER            | 22 |
| TOTAL            | 22 |

| CLICK HERE FOR CUMULATIVE                 | TOTAL FAMILY UNIT           | MEMBERS                                                  | 104 |
|-------------------------------------------|-----------------------------|----------------------------------------------------------|-----|
|