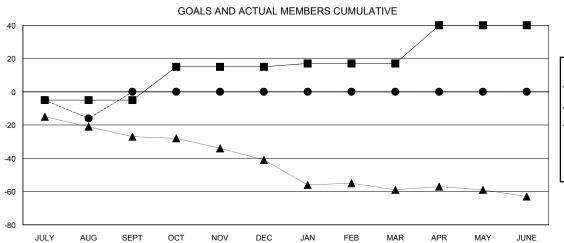

## GOALS AND ACTUAL NEW CLUBS CUMULATIVE

| -■- MEMBER GROWTH NET GOAL        |
|-----------------------------------|
| - ● - MEMBER GROWTH ACTUAL        |
| - ▲ - LAST YEAR MEMBERSHIP ACTUAL |
|                                   |
|                                   |
|                                   |